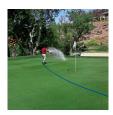

## **Underhill UltraMax Water Hose Blue -**1in x 75ft - 300 PSI Wp - 1200 PSI Burst Strength

RGH10-075B

All weather performance in an ultra flexible, lightweight hose. The UltraMax Blue is made of super heavy-duty, long-life, abrasion-resistant TPE material and is up to 45% lighter than comparable commercial quality hose. Features machined brass couplings. 1200 psi burst pressure. Blue.

- Machined Brass Couplings
- Abrasive Resistant
- All Weather Performance
- Won't Scuff Turf on Greens

**Specifications** 

Manufacturer Underhill Color Blue Hose Inside 1 in

Diameter

Hose Length 75 ft Weight (lbs) 26 lb