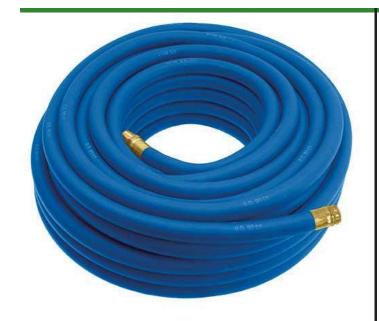

## **Underhill UltraMax Water Hose Blue -**1in x 75ft - 300 PSI Wp - 1200 PSI Burst Strength

RGH10-075B

All weather performance in an ultra flexible, lightweight hose. The UltraMax Blue is made of super heavy-duty, long-life, abrasion-resistant TPE material and is up to 45% lighter than comparable commercial quality hose. Features machined brass couplings. 1200 psi burst pressure. Blue.

- Machined Brass Couplings
- Abrasive Resistant
- All Weather Performance
- Won't Scuff Turf on Greens

**Specifications** 

Manufacturer Underhill Color Blue Hose Inside 1 in

Diameter

Hose Length 75 ft Weight (lbs) 26 lb