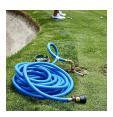

- 1200 psi Bust Pressure
- Machined Brass Couplings
- Abrasive Resistant
- All Weather Performance
- Won't Scuff Turf on Greens