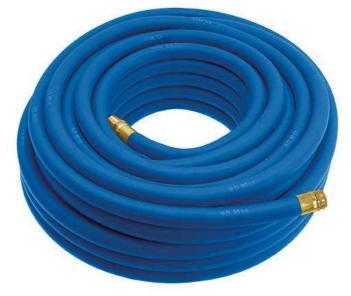

## **Underhill UltraMax Water Hose Blue -**1in x 100ft - 300 PSI Wp - 1200 PSI Burst Strength

RGH10-100B

## **Details**

All weather performance in an ultra flexible, lightweight hose. The UltraMax Blue is made of super heavy-duty, long-life, abrasion-resistant TPE material and is up to 45% lighter than comparable commercial quality hose. Features machined brass couplings. 1200 psi burst pressure. Blue.

- 1200 psi Bust Pressure
- Machined Brass Couplings
- Abrasive Resistant
- All Weather Performance
- Won't Scuff Turf on Greens

## **Specifications**

Manufacturer Underhill Color Blue Hose Inside 1 in

Diameter

Hose Length 100 ft Weight (lbs) 35 lb

**Amacron Golf & Turf** 

19 Tate Drive Kerang, 3579 +61 2 8011 1001 Toll Free: 1300 AMACRON