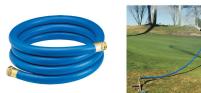

### Details

No need to carry extra hose around when you do not need it. The ShortyPRO Ultramax Blue Quick Cool/Wash Hose is an ultra-flexible lightweight hose made of super, heavy-duty, abrasion resistant TPE material. Features machined brass couplings. 1200 psi burst pressure. 1in x 20ft Length.

- Ultraflexible lightweight hose
- 1200 psi burst, 300 working pressure
- Machined brass couplings
- All weather performance
- Abrasive resistant
- 1in diameter with 20ft length

#### **Specifications**

| Manufacturer | Underhill |
|--------------|-----------|
| Color        | Blue      |
| Hose Inside  | 1 in      |
| Diameter     |           |
| Hose Length  | 20 ft     |