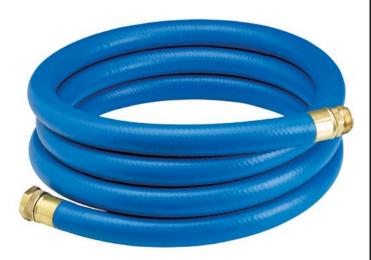

### Details

No need to carry extra hose around when you do not need it. The ShortyPRO Ultramax Blue Quick Cool/Wash Hose is an ultra-flexible lightweight hose made of super, heavy-duty, abrasion resistant TPE material. Features machined brass couplings. 1200 psi burst pressure. 1in x 20ft Length.

- Ultraflexible lightweight hose
- 1200 psi burst, 300 working pressure
- Machined brass couplings
- All weather performance
- Abrasive resistant
- 1in diameter with 20ft length

#### **Specifications**

| Manufacturer | Underhill |
|--------------|-----------|
| Color        | Blue      |
| Hose Inside  | 1 in      |
| Diameter     |           |
| Hose Length  | 20 ft     |