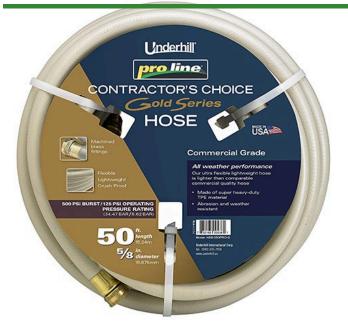

## Underhill ProLine Water Hose Gold 5/8in x 50ft Length - 125 PSI Wp - 500 PSI Burst Strength

RGH58-050PRO-G

## **Details**

This Contractors Choice 500 psi. lightweight landscape/professional hose is ultra-flexible, crush-proof and features machined brass couplings. Manufactured of heavy duty TPE material for abrasion, weather resistance and durability. Ideal for clubhouse and commercial landscape applications. Available in 5/8"or 3/4". Commercial grade. 125 psi operating pressure. 500 psi burst pressure. Made in U.S.A.

## **Specifications**

Manufacturer Underhill Hose Length 50 ft Weight (lbs) 9 lb

**Amacron Golf & Turf** 

19 Tate Drive Kerang, 3579 +61 2 8011 1001 Toll Free: 1300 AMACRON

https://amacron.rrproducts.com/