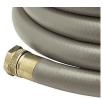

## **Details**

This Contractors Choice 500 psi. lightweight landscape/professional hose is ultra-flexible, crush-proof and features machined brass couplings. Manufactured of heavy duty TPE material for abrasion, weather resistance and durability. Ideal for clubhouse and commercial landscape applications. Available in 5/8"or 3/4". Commercial grade. 125 psi operating pressure. 500 psi burst pressure. Made in U.S.A.