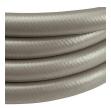

## **Details**

This Contractors Choice 500 psi. lightweight landscape/professional hose is ultra-flexible, crush-proof and features machined brass couplings. Manufactured of heavy duty TPE material for abrasion, weather resistance and durability. Ideal for clubhouse and commercial landscape applications. Available in 5/8"or 3/4". Commercial grade. 125 psi operating pressure. 500 psi burst pressure. Made in U.S.A.