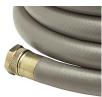

## **Details**

This Contractors Choice 500 psi. lightweight landscape/professional hose is ultra-flexible, crush-proof and features machined brass couplings. Manufactured of heavy duty TPE material for abrasion, weather resistance and durability. Ideal for clubhouse and commercial landscape applications. Available in 5/8"or 3/4". Commercial grade. 125 psi operating pressure. 500 psi burst pressure. Made in U.S.A.