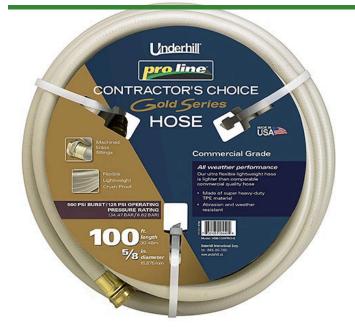

## Underhill ProLine Water Hose Gold 5/8in x 100ft Length - 125 PSI Wp - 500 PSI Burst Strength

RGH58-100PRO-G

## **Details**

This Contractors Choice 500 psi. lightweight landscape/professional hose is ultra-flexible, crush-proof and features machined brass couplings. Manufactured of heavy duty TPE material for abrasion, weather resistance and durability. Ideal for clubhouse and commercial landscape applications. Available in 5/8"or 3/4". Commercial grade. 125 psi operating pressure. 500 psi burst pressure. Made in U.S.A.

## **Specifications**

Manufacturer Underhill Hose Length 100 ft Weight (lbs) 17 lb

**Amacron Golf & Turf** 

19 Tate Drive Kerang, 3579 +61 2 8011 1001 Toll Free: 1300 AMACRON

https://amacron.rrproducts.com/