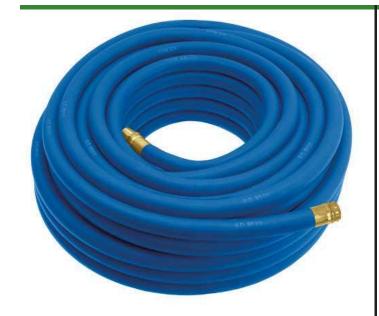

## Underhill UltraMax Water Hose Blue - 3/4in x 50ft - 300 PSI Wp - 1200 PSI Burst Strength

RGH75-050B

All weather performance in an ultra flexible, lightweight hose. The UltraMax Blue is made of super heavy-duty, long-life, abrasion-resistant TPE material and is up to 45% lighter than comparable commercial quality hose. Features machined brass couplings. 1200 psi burst pressure. Blue.