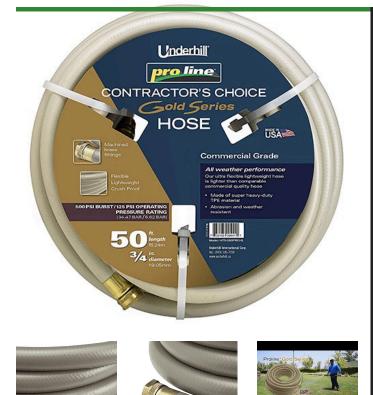

## Underhill ProLine Water Hose Gold -3/4in x 50ft - 125 PSI Wp - 500 PSI Burst Strength

RGH75-050PRO-G

## Details

This Contractors Choice 500 psi. lightweight landscape/professional hose is ultra-flexible, crushproof and features machined brass couplings. Manufactured of heavy duty TPE material for abrasion, weather resistance and durability. Ideal for clubhouse and commercial landscape applications. Available in 5/8"or 3/4". Commercial grade. 125 psi operating pressure. 500 psi burst pressure. Made in U.S.A.