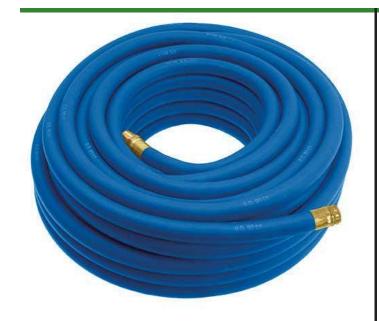

## **Underhill UltraMax Water Hose Blue -**3/4in x 75ft - 300 PSI Wp - 1200 PSI Burst Strength

RGH75-075B

All weather performance in an ultra flexible, lightweight hose. The UltraMax Blue is made of super heavy-duty, long-life, abrasion-resistant TPE material and is up to 45% lighter than comparable commercial quality hose. Features machined brass couplings. 1200 psi burst pressure. Blue.

- 1200 psi Bust Pressure
- Machined Brass Couplings
- Abrasive Resistant
- All Weather Performance
- Won't Scuff Turf on Greens

**Specifications** 

Manufacturer Underhill Color Blue Hose Inside .75 in

Diameter

Hose Length 75 ft Weight (lbs) 20 lb

**Amacron Golf & Turf** 

19 Tate Drive Kerang, 3579 +61 2 8011 1001 Toll Free: 1300 AMACRON