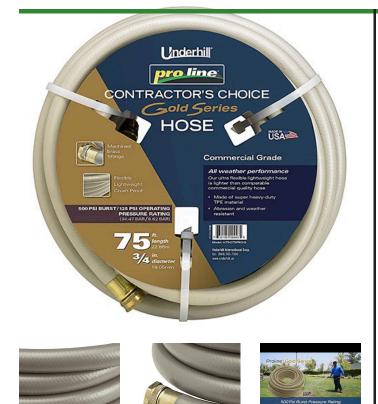

## Underhill ProLine Water Hose Gold -3/4in x 75ft - 125 PSI Wp - 500 PSI Burst Strength

RGH75-075PRO-G

## Details

This Contractors Choice 500 psi. lightweight landscape/professional hose is ultra-flexible, crushproof and features machined brass couplings. Manufactured of heavy duty TPE material for abrasion, weather resistance and durability. Ideal for clubhouse and commercial landscape applications. Available in 5/8"or 3/4". Commercial grade. 125 psi operating pressure. 500 psi burst pressure. Made in U.S.A.

## Specifications

Manufacturer Hose Length Weight (lbs) Underhill 75 ft 16 lb