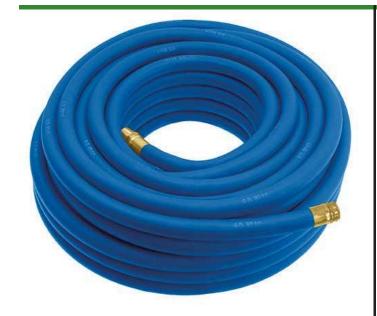

## **Underhill UltraMax Water Hose Blue -**3/4in x 100ft - 300 PSI Wp - 1200 PSI **Burst Strength**

RGH75-100B

## **Details**

All weather performance in an ultra flexible, lightweight hose. The UltraMax Blue is made of super heavy-duty, long-life, abrasion-resistant TPE material and is up to 45% lighter than comparable commercial quality hose. Features machined brass couplings. 1200 psi burst pressure. Blue.

- 1200 psi Bust Pressure
- Machined Brass Couplings
- Abrasive Resistant
- All Weather Performance
- Won't Scuff Turf on Greens