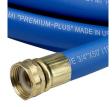

- 1200 psi Bust Pressure
- Machined Brass Couplings
- Abrasive Resistant
- All Weather Performance
- Won't Scuff Turf on Greens