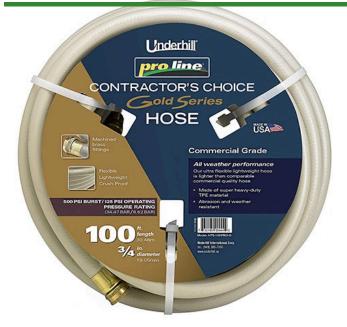

## **Underhill ProLine Water Hose Gold** 3/4in x 100ft - 125 PSI Wp - 500 PSI Burst Strength

RGH75-100PRO-G

## **Details**

This Contractors Choice 500 psi. lightweight landscape/professional hose is ultra-flexible, crush-proof and features machined brass couplings. Manufactured of heavy duty TPE material for abrasion, weather resistance and durability. Ideal for clubhouse and commercial landscape applications. Available in 5/8"or 3/4". Commercial grade. 125 psi operating pressure. 500 psi burst pressure. Made in U.S.A.