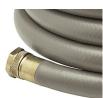

## **Details**

This Contractors Choice 500 psi. lightweight landscape/professional hose is ultra-flexible, crush-proof and features machined brass couplings. Manufactured of heavy duty TPE material for abrasion, weather resistance and durability. Ideal for clubhouse and commercial landscape applications. Available in 5/8"or 3/4". Commercial grade. 125 psi operating pressure. 500 psi burst pressure. Made in U.S.A.