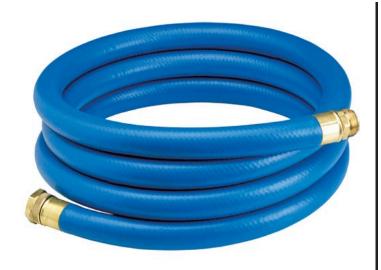

## **Underhill UltraMax Blue Shortypro** Hose - 3/4" x 10'

**RGH75-10SP** 

## **Details**

No need to carry extra hose around when you do not need it. The ShortyPRO Ultramax Blue Quick Cool/Wash Hose is an ultra-flexible lightweight hose made of super, heavy-duty, abrasion resistant TPE material. Features machined brass couplings. 1200 psi burst pressure. 3/4" x 10' Length.

- Ultraflexible lightweight hose
- 1200 psi burst
- Machined brass couplings
- All weather performance
- Abrasive resistant