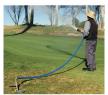

## **Details**

No need to carry extra hose around when you do not need it. The ShortyPRO Ultramax Blue Quick Cool/Wash Hose is an ultra-flexible lightweight hose made of super, heavy-duty, abrasion resistant TPE material. Features machined brass couplings. 1200 psi burst pressure. 3/4" x 10' Length.