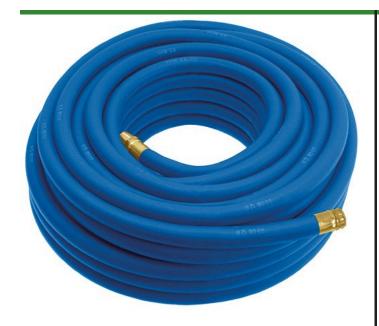

## **Underhill UltraMax Water Hose Blue -**3/4in x 125ft - 300 PSI Wp - 1200 PSI **Burst Strength**

RGH75-125B

## Details

All weather performance in an ultra flexible, lightweight hose. The UltraMax Blue is made of super heavy-duty, long-life, abrasion-resistant TPE material and is up to 45% lighter than comparable commercial quality hose. Features machined brass couplings. 1200 psi burst pressure. Blue.

- 1200 psi Bust Pressure
- Machined Brass Couplings
- Abrasive Resistant
- All Weather Performance
- Won't Scuff Turf on Greens