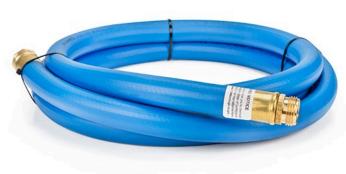

## Underhill UltraMax Blue 3/4in x 10ft Shortypro Quick Cool/Quick Wash Water Hose

RGH75-S10

A rugged constructed hose ideal for quick green spraying, tee spraying or for equipment wash down. Abrasion resistant with smooth flexible outer finish and polyeseter fiber inner core to make it one tough hose. Machined brass couplings. The flexible TPE smooth finish is gentle on greens. 1in hose diameter with 10ft and 20ft 1200 psi burst pressure

- 1200 burst pressure, 300 working pressure
- Abrasion resistant smooth flexible out finish
- Ideal for quick green and tee syringing or equipment wash-down
- Eliminates extra weight of long hose while getting the job done
- Rugged construction made for day-to-day use
- Polyester inner core for a tough construction
- Machined brass couplings