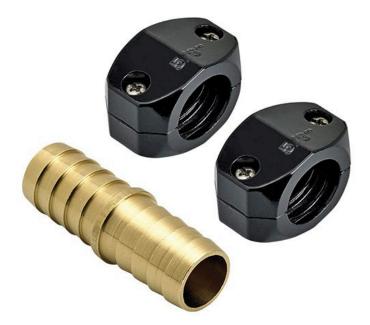

## **Underhill Brass Coupling Mender w/Clamp - 5/8in Hose Diameter** RGHR-58C

## **Details**

Mend your valuable hoses with super heavy duty hose mender clamps designed to do the job right and built to last. Made of stainless steel and ED finish. For reliable, crush-proof, high performance year after year, you just can't beat these ultrareliable, machined brass hose repair fittings. 5/8in Clamp (2) with Coupling Mender.

- Super Heavy Duty Hose Mender Clamps
- Reliable, Crush-Proof, High-Performance
- Made of Zinc, Stainless Steel, ED Finish
- Mender Made of Solid Brass
- 5/8in Clamp (2) with Coupling Mender