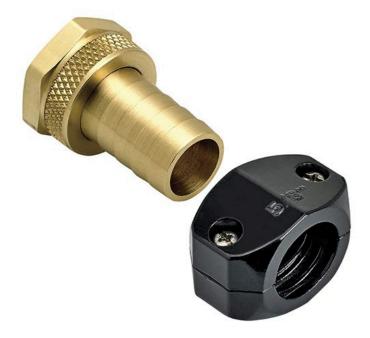

## Underhill Brass Female Mender w/Clamp - 5/8in Hose Diameter RGHR-58F

## **Details**

Mend your valuable hoses with super heavy duty hose mender clamps designed to do the job right and built to last. Made of sstainless steel and ED finish. Mender made of solid brass for reliable, crush-proof, high performance year after year. You just can't beat these ultra reliable, machined brass hose repair fittings.5/8in Clamp with Female Brass Mender.

- Super Heavy Duty Hose Mender Clamp
- Reliable, Crush-Proof, High Performance
- Made of Zinc, Stainless Steel, ED Finish
- Mender Made of Solid Brass
- 5/8in Clamp with Female Brass Mender

## **Specifications**

Manufacturer Underhill Hose Inside .625 in Diameter