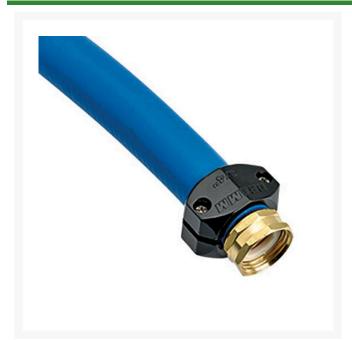

## **Underhill Brass Female Mender** w/Clamp - 3/4in Hose Diameter RGHR-75F

## **Details**

Mend your valuable hoses with super heavy duty hose mender clamps designed to do the job right and built to last. Made of stainless steel with ED rinish. Mender made of solid brass for reliable. crush-proof, high performance year after year. You just can't bear these ultra-reliable, machined brass hose repair fittings. 3/4in Clamp with Female Brass Mender.

- 3/4in Brass Hose Mender with Clamp
- Super Heavy Duty Hose Mender Clamps
- Crush-proof
- Reliable, Crush-Proof, High Performance
- Made of Zinc, Stainless Steel, ED Finish
- Mender Made of Solid Brass
- 3/4in Clamp with Female Brass Mender