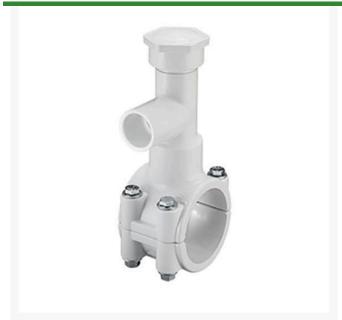

## **Details**

Specially designed tapping saddle allows pipe branch connection to pressurized "Hot" lines without system shut-down. Available in PVC White, Gray or CPVC Gray configurations. Industrial Grade Bolt-on Saddle with EPDM or FKM O-ring Seals and Choice of Zinc Plated Steel or Type 316 Stainless Steel Hardware. Built-in Brass or Stainless Steel Cutter Easily Cuts Hole in PVC, CPVC, HDPE and PP Pipe. Special Design Captures and Retains Coupon from Hole. Pressure Rated to 235 psi @ 73F. Available to fit IPS Pipe 2" through 8" with Versatile 3/4" Socket - 1" Spigot Combination Branch Outlet or 1"-1/2" Socket - 2" Spigot Combination Branch Outlet.