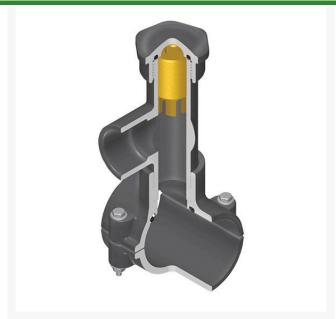

## **Details**

Hot Tap Saddles allow connection to existing pipelines under pressure. Specially designed tapping saddle allows pipe branch connection to pressurized "Hot" lines without system shut-down. Available in PVC White, Gray or CPVC Gray configurations. Industrial grade bolt-on saddle with EPDM or FKM O-ring seals and choice of zinc-plated steel or Type 316 stainless steel hardware. Built-in brass or stainless steel cutter easily cuts hole in PVC, CPVC, HDPE and PP Pipe. Special design captures and retains coupon from hole. Pressure rated to 235 psi @ 73F. Available to fit IPS Pipe 2" through 8" with versatile 3/4" socket - 1" spigot combination branch outlet or 1"-1/2" Socket - 2" spigot combination branch outlet.