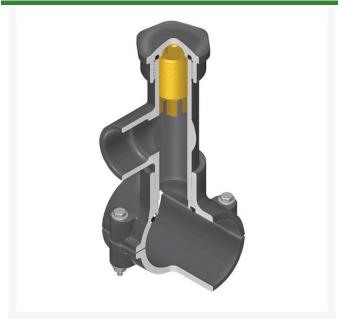

## **Details**

Hot Tap Saddles allow connection to existing pipelines under pressure. Specially designed tapping saddle allows pipe branch connection to pressurized "Hot" lines without system shut-down. Available in PVC White, Gray or CPVC Gray configurations. Industrial grade bolt-on saddle with EPDM or FKM O-ring seals and choice of zinc-plated steel or Type 316 stainless steel hardware. Built-in brass or stainless steel cutter easily cuts hole in PVC, CPVC, HDPE and PP Pipe. Special design captures and retains coupon from hole. Pressure rated to 235 psi @ 73F. Available to fit IPS Pipe 2" through 8" with versatile 3/4" socket - 1" spigot combination branch outlet or 1"-1/2" Socket - 2" spigot combination branch outlet.