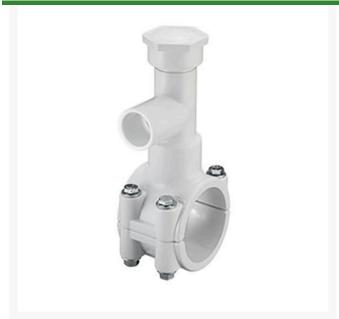

## 2-1/2x3/4 PVC Hot Tap Saddle EPDM Znc

RGHT2288W

## **Details**

Specially designed tapping saddle allows pipe branch connection to pressurized "Hot" lines without system shut-down. Available in PVC White, Gray or CPVC Gray configurations. Industrial Grade Bolt-on Saddle with EPDM or FKM O-ring Seals and Choice of Zinc Plated Steel or Type 316 Stainless Steel Hardware. Built-in Brass or Stainless Steel Cutter Easily Cuts Hole in PVC, CPVC, HDPE and PP Pipe. Special Design Captures and Retains Coupon from Hole. Pressure Rated to 235 psi @ 73F. Available to fit IPS Pipe 2" through 8" with Versatile 3/4" Socket - 1" Spigot Combination Branch Outlet or 1"-1/2" Socket - 2" Spigot Combination Branch Outlet.