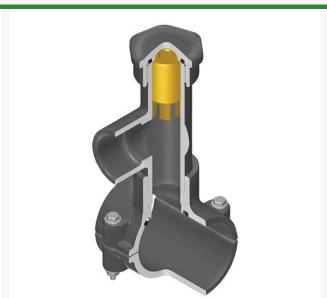

## **Details**

Hot Tap Saddles allow connection to existing pipelines under pressure. Specially designed tapping saddle allows pipe branch connection to pressurized "Hot" lines without system shut-down. Available in PVC White, Gray or CPVC Gray configurations. Industrial grade bolt-on saddle with EPDM or FKM O-ring seals and choice of zinc-plated steel or Type 316 stainless steel hardware. Built-in brass or stainless steel cutter easily cuts hole in PVC, CPVC, HDPE and PP Pipe. Special design captures and retains coupon from hole. Pressure rated to 235 psi @ 73F. Available to fit IPS Pipe 2" through 8" with versatile 3/4" socket - 1" spigot combination branch outlet or 1"-1/2" Socket - 2" spigot combination branch outlet.