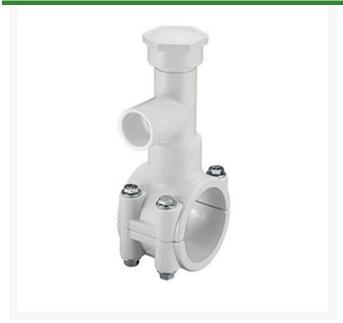

## 2-1/2x1-1/2 PVC Hot Tap Saddle EPDM Z

RGHT2291W

## **Details**

Specially designed tapping saddle allows pipe branch connection to pressurized "Hot" lines without system shut-down. Available in PVC White, Gray or CPVC Gray configurations. Industrial Grade Bolt-on Saddle with EPDM or FKM O-ring Seals and Choice of Zinc Plated Steel or Type 316 Stainless Steel Hardware. Built-in Brass or Stainless Steel Cutter Easily Cuts Hole in PVC, CPVC, HDPE and PP Pipe. Special Design Captures and Retains Coupon from Hole. Pressure Rated to 235 psi @ 73F. Available to fit IPS Pipe 2" through 8" with Versatile 3/4" Socket - 1" Spigot Combination Branch Outlet or 1"-1/2" Socket - 2" Spigot Combination Branch Outlet.