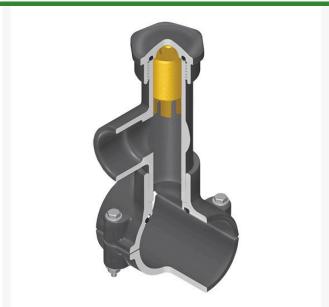

## **Details**

Hot Tap Saddles allow connection to existing pipelines under pressure. Specially designed tapping saddle allows pipe branch connection to pressurized "Hot" lines without system shut-down. Available in PVC White, Gray or CPVC Gray configurations. Industrial grade bolt-on saddle with EPDM or FKM O-ring seals and choice of zinc-plated steel or Type 316 stainless steel hardware. Built-in brass or stainless steel cutter easily cuts hole in PVC, CPVC, HDPE and PP Pipe. Special design captures and retains coupon from hole. Pressure rated to 235 psi @ 73F. Available to fit IPS Pipe 2" through 8" with versatile 3/4" socket - 1" spigot combination branch outlet or 1"-1/2" Socket - 2" spigot combination branch outlet.