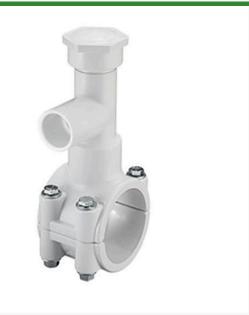

## 3x3/4 PVC Hot Tap Saddle EPDM Zn Pltd RGHT2334W

## Details

Specially designed tapping saddle allows pipe branch connection to pressurized "Hot" lines without system shut-down. Available in PVC White, Gray or CPVC Gray configurations. Industrial Grade Bolt-on Saddle with EPDM or FKM O-ring Seals and Choice of Zinc Plated Steel or Type 316 Stainless Steel Hardware. Built-in Brass or Stainless Steel Cutter Easily Cuts Hole in PVC, CPVC, HDPE and PP Pipe. Special Design Captures and Retains Coupon from Hole. Pressure Rated to 235 psi @ 73F. Available to fit IPS Pipe 2" through 8" with Versatile 3/4" Socket - 1" Spigot Combination Branch Outlet or 1"-1/2" Socket - 2" Spigot Combination Branch Outlet.