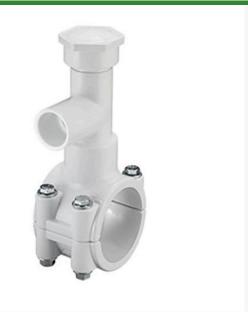

## 3x1-1/2 PVC Hot Tap Saddle EPDM Znc P RGHT2337W

## Details

Specially designed tapping saddle allows pipe branch connection to pressurized "Hot" lines without system shut-down. Available in PVC White, Gray or CPVC Gray configurations. Industrial Grade Bolt-on Saddle with EPDM or FKM O-ring Seals and Choice of Zinc Plated Steel or Type 316 Stainless Steel Hardware. Built-in Brass or Stainless Steel Cutter Easily Cuts Hole in PVC, CPVC, HDPE and PP Pipe. Special Design Captures and Retains Coupon from Hole. Pressure Rated to 235 psi @ 73F. Available to fit IPS Pipe 2" through 8" with Versatile 3/4" Socket - 1" Spigot Combination Branch Outlet or 1"-1/2" Socket - 2" Spigot Combination Branch Outlet.