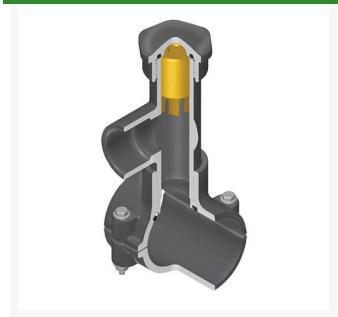

## **Details**

Hot Tap Saddles allow connection to existing pipelines under pressure. Specially designed tapping saddle allows pipe branch connection to pressurized "Hot" lines without system shut-down. Available in PVC White, Gray or CPVC Gray configurations. Industrial grade bolt-on saddle with EPDM or FKM O-ring seals and choice of zinc-plated steel or Type 316 stainless steel hardware. Built-in brass or stainless steel cutter easily cuts hole in PVC, CPVC, HDPE and PP Pipe. Special design captures and retains coupon from hole. Pressure rated to 235 psi @ 73F. Available to fit IPS Pipe 2" through 8" with versatile 3/4" socket - 1" spigot combination branch outlet or 1"-1/2" Socket - 2" spigot combination branch outlet.