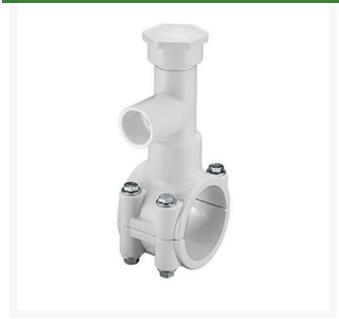

## 4x3/4 PVC Hot Tap Clamp Saddle EPDM

RGHT2416W

## **Details**

Specially designed tapping saddle allows pipe branch connection to pressurized "Hot" lines without system shut-down. Available in PVC White, Gray or CPVC Gray configurations. Industrial Grade Bolt-on Saddle with EPDM or FKM O-ring Seals and Choice of Zinc Plated Steel or Type 316 Stainless Steel Hardware. Built-in Brass or Stainless Steel Cutter Easily Cuts Hole in PVC, CPVC, HDPE and PP Pipe. Special Design Captures and Retains Coupon from Hole. Pressure Rated to 235 psi @ 73F. Available to fit IPS Pipe 2" through 8" with Versatile 3/4" Socket - 1" Spigot Combination Branch Outlet or 1"-1/2" Socket - 2" Spigot Combination Branch Outlet.