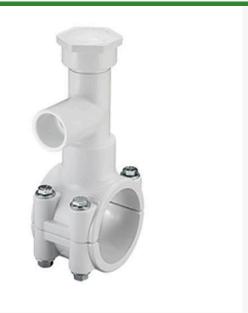

## **4x1-1/2 PVC Hot Tap Saddle EPDM Zn Pl** RGHT2419W

## Details

Specially designed tapping saddle allows pipe branch connection to pressurized "Hot" lines without system shut-down. Available in PVC White, Gray or CPVC Gray configurations. Industrial Grade Bolt-on Saddle with EPDM or FKM O-ring Seals and Choice of Zinc Plated Steel or Type 316 Stainless Steel Hardware. Built-in Brass or Stainless Steel Cutter Easily Cuts Hole in PVC, CPVC, HDPE and PP Pipe. Special Design Captures and Retains Coupon from Hole. Pressure Rated to 235 psi @ 73F. Available to fit IPS Pipe 2" through 8" with Versatile 3/4" Socket - 1" Spigot Combination Branch Outlet or 1"-1/2" Socket - 2" Spigot Combination Branch Outlet.