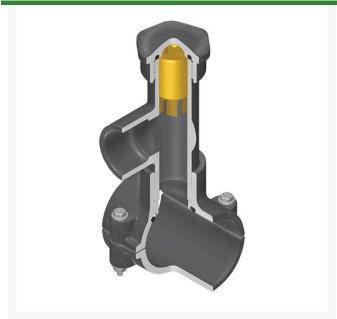

## **Details**

Hot Tap Saddles allow connection to existing pipelines under pressure. Specially designed tapping saddle allows pipe branch connection to pressurized "Hot" lines without system shut-down. Available in PVC White, Gray or CPVC Gray configurations. Industrial grade bolt-on saddle with EPDM or FKM O-ring seals and choice of zinc-plated steel or Type 316 stainless steel hardware. Built-in brass or stainless steel cutter easily cuts hole in PVC, CPVC, HDPE and PP Pipe. Special design captures and retains coupon from hole. Pressure rated to 235 psi @ 73F. Available to fit IPS Pipe 2" through 8" with versatile 3/4" socket - 1" spigot combination branch outlet or 1"-1/2" Socket - 2" spigot combination branch outlet.