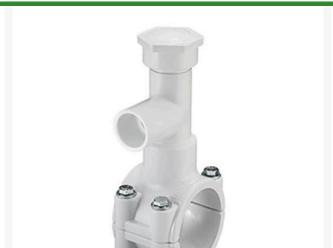

## **6x3/4 PVC Hot Tap Saddle EPDM Zn Pltd** RGHT2524W

## **Details**

Specially designed tapping saddle allows pipe branch connection to pressurized "Hot" lines without system shut-down. Available in PVC White, Gray or CPVC Gray configurations. Industrial Grade Bolt-on Saddle with EPDM or FKM O-ring Seals and Choice of Zinc Plated Steel or Type 316 Stainless Steel Hardware. Built-in Brass or Stainless Steel Cutter Easily Cuts Hole in PVC, CPVC, HDPE and PP Pipe. Special Design Captures and Retains Coupon from Hole. Pressure Rated to 235 psi @ 73F. Available to fit IPS Pipe 2" through 8" with Versatile 3/4" Socket - 1" Spigot Combination Branch Outlet or 1"-1/2" Socket - 2" Spigot Combination Branch Outlet.