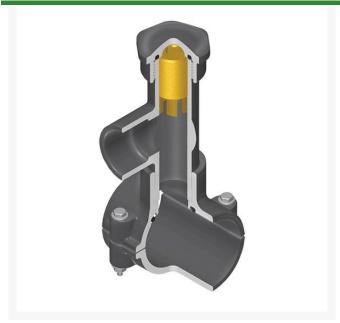

## **Details**

Hot Tap Saddles allow connection to existing pipelines under pressure. Specially designed tapping saddle allows pipe branch connection to pressurized "Hot" lines without system shut-down. Available in PVC White, Gray or CPVC Gray configurations. Industrial grade bolt-on saddle with EPDM or FKM O-ring seals and choice of zinc-plated steel or Type 316 stainless steel hardware. Built-in brass or stainless steel cutter easily cuts hole in PVC, CPVC, HDPE and PP Pipe. Special design captures and retains coupon from hole. Pressure rated to 235 psi @ 73F. Available to fit IPS Pipe 2" through 8" with versatile 3/4" socket - 1" spigot combination branch outlet or 1"-1/2" Socket - 2" spigot combination branch outlet.