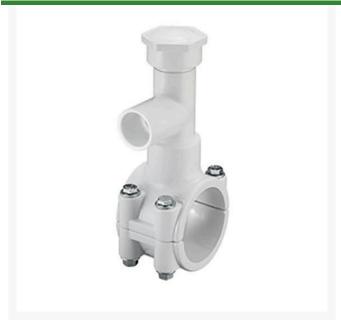

## 6x1-1/2 PVC Hot Tap Saddle EPDM Zn Pl

RGHT2527W

## **Details**

Specially designed tapping saddle allows pipe branch connection to pressurized "Hot" lines without system shut-down. Available in PVC White, Gray or CPVC Gray configurations. Industrial Grade Bolt-on Saddle with EPDM or FKM O-ring Seals and Choice of Zinc Plated Steel or Type 316 Stainless Steel Hardware. Built-in Brass or Stainless Steel Cutter Easily Cuts Hole in PVC, CPVC, HDPE and PP Pipe. Special Design Captures and Retains Coupon from Hole. Pressure Rated to 235 psi @ 73F. Available to fit IPS Pipe 2" through 8" with Versatile 3/4" Socket - 1" Spigot Combination Branch Outlet or 1"-1/2" Socket - 2" Spigot Combination Branch Outlet.