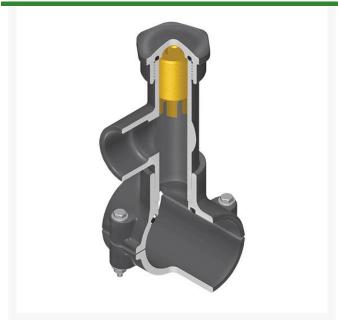

## **Details**

Hot Tap Saddles allow connection to existing pipelines under pressure. Specially designed tapping saddle allows pipe branch connection to pressurized "Hot" lines without system shut-down. Available in PVC White, Gray or CPVC Gray configurations. Industrial grade bolt-on saddle with EPDM or FKM O-ring seals and choice of zinc-plated steel or Type 316 stainless steel hardware. Built-in brass or stainless steel cutter easily cuts hole in PVC, CPVC, HDPE and PP Pipe. Special design captures and retains coupon from hole. Pressure rated to 235 psi @ 73F. Available to fit IPS Pipe 2" through 8" with versatile 3/4" socket - 1" spigot combination branch outlet or 1"-1/2" Socket - 2" spigot combination branch outlet.