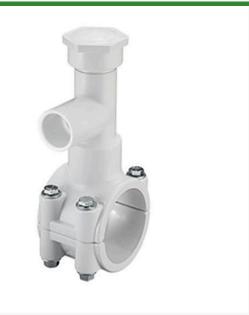

## 8x3/4 PVC Hot Tap Saddle EPDM Znc Plt RGHT2574W

## Details

Specially designed tapping saddle allows pipe branch connection to pressurized "Hot" lines without system shut-down. Available in PVC White, Gray or CPVC Gray configurations. Industrial Grade Bolt-on Saddle with EPDM or FKM O-ring Seals and Choice of Zinc Plated Steel or Type 316 Stainless Steel Hardware. Built-in Brass or Stainless Steel Cutter Easily Cuts Hole in PVC, CPVC, HDPE and PP Pipe. Special Design Captures and Retains Coupon from Hole. Pressure Rated to 235 psi @ 73F. Available to fit IPS Pipe 2" through 8" with Versatile 3/4" Socket - 1" Spigot Combination Branch Outlet or 1"-1/2" Socket - 2" Spigot Combination Branch Outlet.