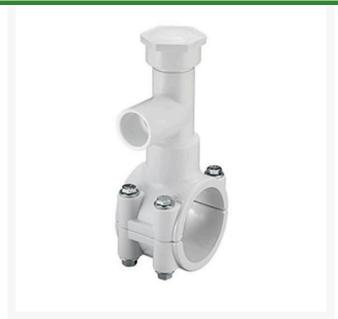

## 8x1-1/2 PVC Hot Tap Saddle EPDM Znc B

RGHT2577W

## **Details**

Specially designed tapping saddle allows pipe branch connection to pressurized "Hot" lines without system shut-down. Available in PVC White, Gray or CPVC Gray configurations. Industrial Grade Bolt-on Saddle with EPDM or FKM O-ring Seals and Choice of Zinc Plated Steel or Type 316 Stainless Steel Hardware. Built-in Brass or Stainless Steel Cutter Easily Cuts Hole in PVC, CPVC, HDPE and PP Pipe. Special Design Captures and Retains Coupon from Hole. Pressure Rated to 235 psi @ 73F. Available to fit IPS Pipe 2" through 8" with Versatile 3/4" Socket - 1" Spigot Combination Branch Outlet or 1"-1/2" Socket - 2" Spigot Combination Branch Outlet.