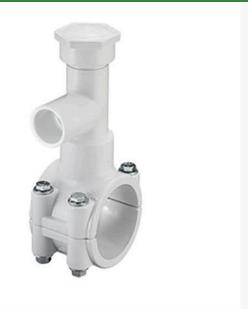

## 2x3/4 PVC Hot Tap Saddle EPDM SS Bolt RGHT2S248W

## Details

Specially designed tapping saddle allows pipe branch connection to pressurized "Hot" lines without system shut-down. Available in PVC White, Gray or CPVC Gray configurations. Industrial Grade Bolt-on Saddle with EPDM or FKM O-ring Seals and Choice of Zinc Plated Steel or Type 316 Stainless Steel Hardware. Built-in Brass or Stainless Steel Cutter Easily Cuts Hole in PVC, CPVC, HDPE and PP Pipe. Special Design Captures and Retains Coupon from Hole. Pressure Rated to 235 psi @ 73F. Available to fit IPS Pipe 2" through 8" with Versatile 3/4" Socket - 1" Spigot Combination Branch Outlet or 1"-1/2" Socket - 2" Spigot Combination Branch Outlet.