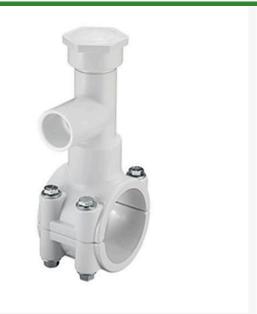

## 2x1-1/2 PVC Hot Tap Saddle EPDM SS Bo RGHT2S251W

## Details

Specially designed tapping saddle allows pipe branch connection to pressurized "Hot" lines without system shut-down. Available in PVC White, Gray or CPVC Gray configurations. Industrial Grade Bolt-on Saddle with EPDM or FKM O-ring Seals and Choice of Zinc Plated Steel or Type 316 Stainless Steel Hardware. Built-in Brass or Stainless Steel Cutter Easily Cuts Hole in PVC, CPVC, HDPE and PP Pipe. Special Design Captures and Retains Coupon from Hole. Pressure Rated to 235 psi @ 73F. Available to fit IPS Pipe 2" through 8" with Versatile 3/4" Socket - 1" Spigot Combination Branch Outlet or 1"-1/2" Socket - 2" Spigot Combination Branch Outlet.