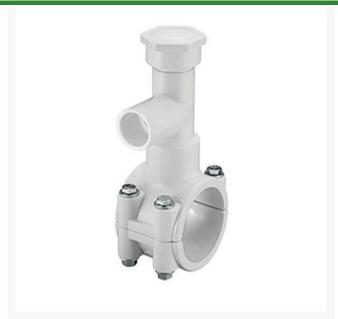

## 2-1/2x1-1/2 PVC Hot Tap Saddle EPDM S

RGHT2S291W

## **Details**

Specially designed tapping saddle allows pipe branch connection to pressurized "Hot" lines without system shut-down. Available in PVC White, Gray or CPVC Gray configurations. Industrial Grade Bolt-on Saddle with EPDM or FKM O-ring Seals and Choice of Zinc Plated Steel or Type 316 Stainless Steel Hardware. Built-in Brass or Stainless Steel Cutter Easily Cuts Hole in PVC, CPVC, HDPE and PP Pipe. Special Design Captures and Retains Coupon from Hole. Pressure Rated to 235 psi @ 73F. Available to fit IPS Pipe 2" through 8" with Versatile 3/4" Socket - 1" Spigot Combination Branch Outlet or 1"-1/2" Socket - 2" Spigot Combination Branch Outlet.