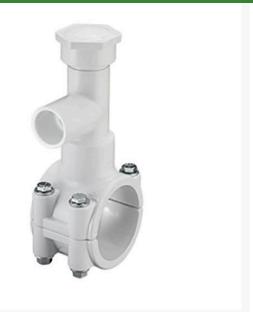

## 3x3/4 PVC Hot Tap Saddle EPDM S/S Bol RGHT2S334W

## Details

Specially designed tapping saddle allows pipe branch connection to pressurized "Hot" lines without system shut-down. Available in PVC White, Gray or CPVC Gray configurations. Industrial Grade Bolt-on Saddle with EPDM or FKM O-ring Seals and Choice of Zinc Plated Steel or Type 316 Stainless Steel Hardware. Built-in Brass or Stainless Steel Cutter Easily Cuts Hole in PVC, CPVC, HDPE and PP Pipe. Special Design Captures and Retains Coupon from Hole. Pressure Rated to 235 psi @ 73F. Available to fit IPS Pipe 2" through 8" with Versatile 3/4" Socket - 1" Spigot Combination Branch Outlet or 1"-1/2" Socket - 2" Spigot Combination Branch Outlet.