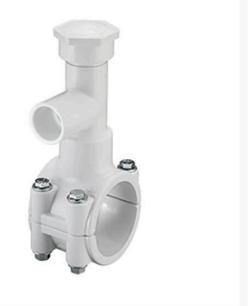

## **3x1-1/2 PVC Hot Tap Saddle EPDM SS Bo** RGHT2S337W

## Details

Specially designed tapping saddle allows pipe branch connection to pressurized "Hot" lines without system shut-down. Available in PVC White, Gray or CPVC Gray configurations. Industrial Grade Bolt-on Saddle with EPDM or FKM O-ring Seals and Choice of Zinc Plated Steel or Type 316 Stainless Steel Hardware. Built-in Brass or Stainless Steel Cutter Easily Cuts Hole in PVC, CPVC, HDPE and PP Pipe. Special Design Captures and Retains Coupon from Hole. Pressure Rated to 235 psi @ 73F. Available to fit IPS Pipe 2" through 8" with Versatile 3/4" Socket - 1" Spigot Combination Branch Outlet or 1"-1/2" Socket - 2" Spigot Combination Branch Outlet.