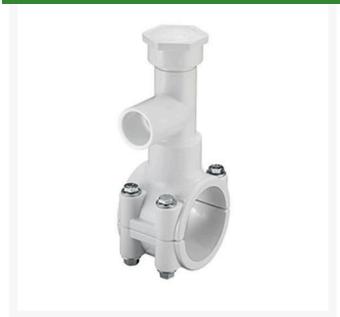

## **Details**

Specially designed tapping saddle allows pipe branch connection to pressurized "Hot" lines without system shut-down. Available in PVC White, Gray or CPVC Gray configurations. Industrial Grade Bolt-on Saddle with EPDM or FKM O-ring Seals and Choice of Zinc Plated Steel or Type 316 Stainless Steel Hardware. Built-in Brass or Stainless Steel Cutter Easily Cuts Hole in PVC, CPVC, HDPE and PP Pipe. Special Design Captures and Retains Coupon from Hole. Pressure Rated to 235 psi @ 73F. Available to fit IPS Pipe 2" through 8" with Versatile 3/4" Socket - 1" Spigot Combination Branch Outlet or 1"-1/2" Socket - 2" Spigot Combination Branch Outlet.