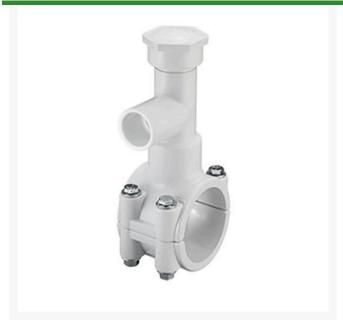

## 4x1-1/2 PVC Hot Tap Saddle EPDM S/S B

RGHT2S419W

## **Details**

Specially designed tapping saddle allows pipe branch connection to pressurized "Hot" lines without system shut-down. Available in PVC White, Gray or CPVC Gray configurations. Industrial Grade Bolt-on Saddle with EPDM or FKM O-ring Seals and Choice of Zinc Plated Steel or Type 316 Stainless Steel Hardware. Built-in Brass or Stainless Steel Cutter Easily Cuts Hole in PVC, CPVC, HDPE and PP Pipe. Special Design Captures and Retains Coupon from Hole. Pressure Rated to 235 psi @ 73F. Available to fit IPS Pipe 2" through 8" with Versatile 3/4" Socket - 1" Spigot Combination Branch Outlet or 1"-1/2" Socket - 2" Spigot Combination Branch Outlet.