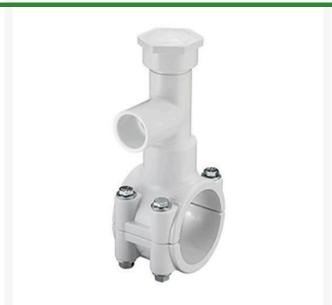

## 6x3/4 PVC Hot Tap Saddle EPDM S/S Bol RGHT2S524W

## **Details**

Specially designed tapping saddle allows pipe branch connection to pressurized "Hot" lines without system shut-down. Available in PVC White, Gray or CPVC Gray configurations. Industrial Grade Bolt-on Saddle with EPDM or FKM O-ring Seals and Choice of Zinc Plated Steel or Type 316 Stainless Steel Hardware. Built-in Brass or Stainless Steel Cutter Easily Cuts Hole in PVC, CPVC, HDPE and PP Pipe. Special Design Captures and Retains Coupon from Hole. Pressure Rated to 235 psi @ 73F. Available to fit IPS Pipe 2" through 8" with Versatile 3/4" Socket - 1" Spigot Combination Branch Outlet or 1"-1/2" Socket - 2" Spigot Combination Branch Outlet.