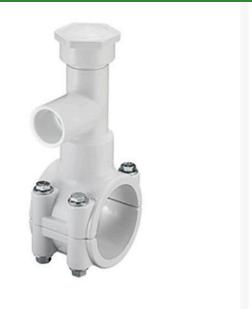

## 6x1-1/2 PVC Hot Tap Saddle EPDM S/S B RGHT2S527W

## Details

Specially designed tapping saddle allows pipe branch connection to pressurized "Hot" lines without system shut-down. Available in PVC White, Gray or CPVC Gray configurations. Industrial Grade Bolt-on Saddle with EPDM or FKM O-ring Seals and Choice of Zinc Plated Steel or Type 316 Stainless Steel Hardware. Built-in Brass or Stainless Steel Cutter Easily Cuts Hole in PVC, CPVC, HDPE and PP Pipe. Special Design Captures and Retains Coupon from Hole. Pressure Rated to 235 psi @ 73F. Available to fit IPS Pipe 2" through 8" with Versatile 3/4" Socket - 1" Spigot Combination Branch Outlet or 1"-1/2" Socket - 2" Spigot Combination Branch Outlet.