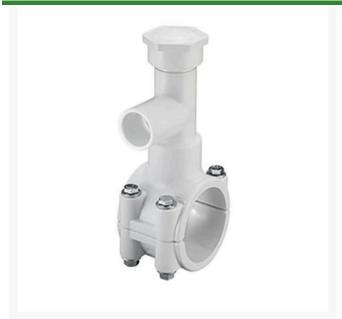

## **Details**

Specially designed tapping saddle allows pipe branch connection to pressurized "Hot" lines without system shut-down. Available in PVC White, Gray or CPVC Gray configurations. Industrial Grade Bolt-on Saddle with EPDM or FKM O-ring Seals and Choice of Zinc Plated Steel or Type 316 Stainless Steel Hardware. Built-in Brass or Stainless Steel Cutter Easily Cuts Hole in PVC, CPVC, HDPE and PP Pipe. Special Design Captures and Retains Coupon from Hole. Pressure Rated to 235 psi @ 73F. Available to fit IPS Pipe 2" through 8" with Versatile 3/4" Socket - 1" Spigot Combination Branch Outlet or 1"-1/2" Socket - 2" Spigot Combination Branch Outlet.