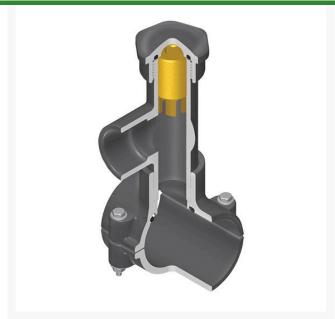

## **Details**

Hot Tap Saddles allow connection to existing pipelines under pressure. Specially designed tapping saddle allows pipe branch connection to pressurized "Hot" lines without system shut-down. Available in PVC White, Gray or CPVC Gray configurations. Industrial grade bolt-on saddle with EPDM or FKM O-ring seals and choice of zinc-plated steel or Type 316 stainless steel hardware. Built-in brass or stainless steel cutter easily cuts hole in PVC, CPVC, HDPE and PP Pipe. Special design captures and retains coupon from hole. Pressure rated to 235 psi @ 73F. Available to fit IPS Pipe 2" through 8" with versatile 3/4" socket - 1" spigot combination branch outlet or 1"-1/2" Socket - 2" spigot combination branch outlet.