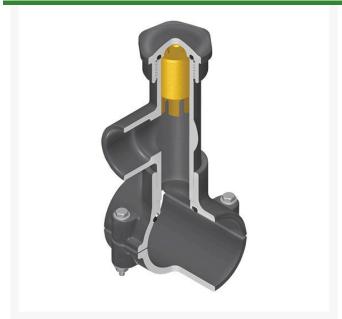

## **Details**

Hot Tap Saddles allow connection to existing pipelines under pressure. Specially designed tapping saddle allows pipe branch connection to pressurized "Hot" lines without system shut-down. Available in PVC White, Gray or CPVC Gray configurations. Industrial grade bolt-on saddle with EPDM or FKM O-ring seals and choice of zinc-plated steel or Type 316 stainless steel hardware. Built-in brass or stainless steel cutter easily cuts hole in PVC, CPVC, HDPE and PP Pipe. Special design captures and retains coupon from hole. Pressure rated to 235 psi @ 73F. Available to fit IPS Pipe 2" through 8" with versatile 3/4" socket - 1" spigot combination branch outlet or 1"-1/2" Socket - 2" spigot combination branch outlet.