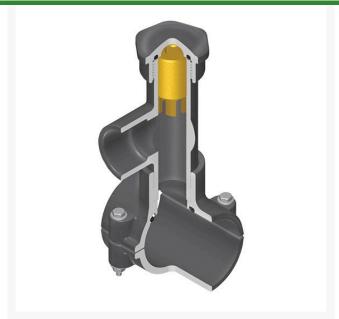

## **Details**

Hot Tap Saddles allow connection to existing pipelines under pressure. Specially designed tapping saddle allows pipe branch connection to pressurized "Hot" lines without system shut-down. Available in PVC White, Gray or CPVC Gray configurations. Industrial grade bolt-on saddle with EPDM or FKM O-ring seals and choice of zinc-plated steel or Type 316 stainless steel hardware. Built-in brass or stainless steel cutter easily cuts hole in PVC, CPVC, HDPE and PP Pipe. Special design captures and retains coupon from hole. Pressure rated to 235 psi @ 73F. Available to fit IPS Pipe 2" through 8" with versatile 3/4" socket - 1" spigot combination branch outlet or 1"-1/2" Socket - 2" spigot combination branch outlet.