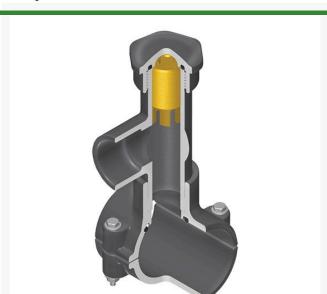

## **Details**

Hot Tap Saddles allow connection to existing pipelines under pressure. Specially designed tapping saddle allows pipe branch connection to pressurized "Hot" lines without system shut-down. Available in PVC White, Gray or CPVC Gray configurations. Industrial grade bolt-on saddle with EPDM or FKM O-ring seals and choice of zinc-plated steel or Type 316 stainless steel hardware. Built-in brass or stainless steel cutter easily cuts hole in PVC, CPVC, HDPE and PP Pipe. Special design captures and retains coupon from hole. Pressure rated to 235 psi @ 73F. Available to fit IPS Pipe 2" through 8" with versatile 3/4" socket - 1" spigot combination branch outlet or 1"-1/2" Socket - 2" spigot combination branch outlet.